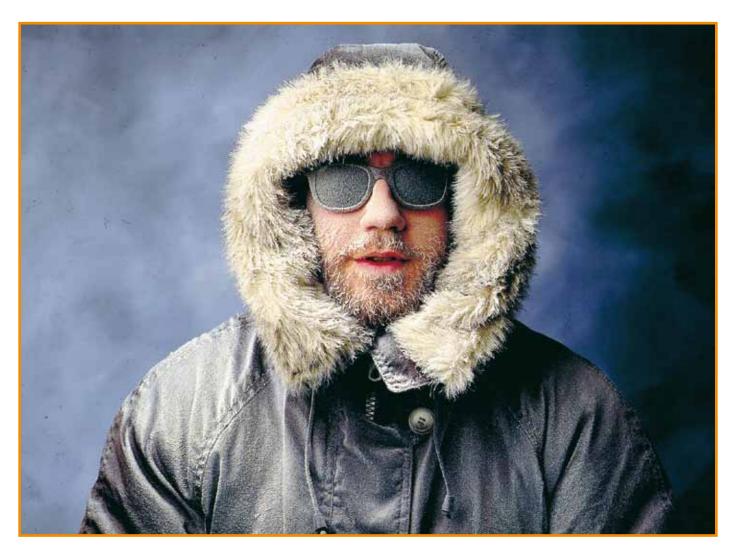

## **FLOATING**

When diluted in water, this liquid enables Ice Cube Effect, to float on the surface. The 120 ml package is enought for 2,5 liters of liquid.

Packages Art. 01608 120 ml can

This product produces a frosted white coating to objects, looking as if they had just been taken out of the freezer, an effect that in nature lasts only a few seconds, but which now can be easily reproduced and maintained for a long time by just spraying Frost Effect to such objects.