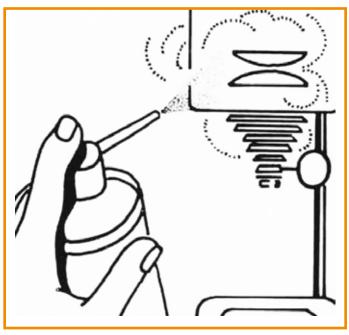

## **VAPOUR EFFECT** EFFETTO VAPORE

Spray into the air, Smoky produces haze or mist around light sources, giving beautiful three-dimensional effect when bright beams are visible against dark backgrounds. Large doses of Smoky give those foggy effect much sought and romantic, soft focus photography; a wonderful addition to fashion, advertising and still-life pictures.

Packages
Art. 01600 400 ml aerosol can

The "steaming" effect of a cup of coffee or a bowl of soup conveys a very realistic touch to the desired picture. To date a thousand tricks have been used to obtain this effect; Vapour Effect will produce this effect on any surface. This product consists of two components, which have to be put next to each other (no mix or superimpose them) to trigger off a thread of steam which will last some minutes. The 25 ml bottles containing the two Vapour Effect components have a spout allowing easy application of this product.