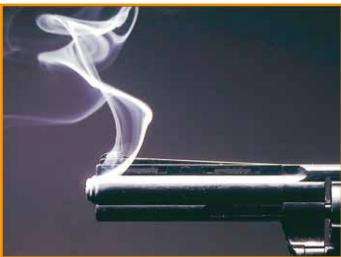

## **VAPOUR EFFECT** EFFETTO VAPORE

Spray into the air, Smoky produces haze or mist around light sources, giving beautiful three-dimensional effect when bright beams are visible against dark backgrounds. Large doses of Smoky give those foggy effect much sought and romantic, soft focus photography; a wonderful addition to fashion, advertising and still-life pictures.