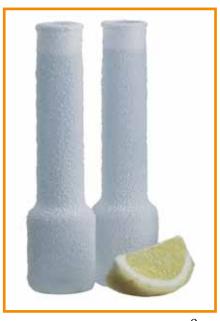

## **DUST EFFECT**

In summer, an ice cold drink dripping with dew is the best you could wish for, but unfortunately, under the headlights of a photo studio, the effect of water droplets disappears immediately due to the heat. Dew Effect is a spray without propellant gas, which creates dew on any non-absorbent surface and keeps this effect for a long time.