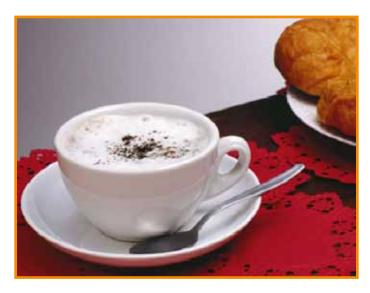

Packages
Art. 01600 400 ml aerosol can

The "steaming" effect of a cup of coffee or a bowl of soup conveys a very realistic touch to the desired picture. To date a thousand tricks have been used to obtain this effect; Vapour Effect will produce this effect on any surface. This product consists of two components, which have to be put next to each other (no mix or superimpose them) to trigger off a thread of steam which will last some minutes. The 25 ml bottles containing the two Vapour Effect components have a spout allowing easy application of this product.