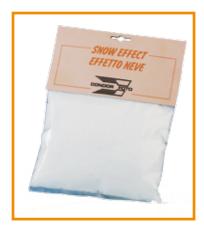

## **COBWEB EFFECT**

Create a winter wonderland scene which won't melt under lights. By dispensing gently through the sieve provided create the illusion of falling snow.

Packages Art. 01622 1000 ml Art. 01623 5000 ml