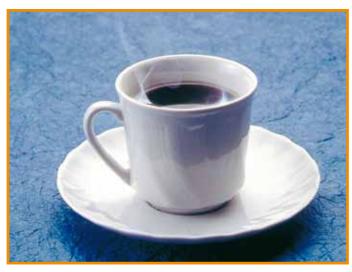

Packages
Art. 01600 400 ml aerosol can

The "steaming" effect of a cup of coffee or a bowl of soup conveys a very realistic touch to the desired picture. To date a thousand tricks have been used to obtain this effect; Vapour Effect will produce this effect on any surface. This product consists of two components, which have to be put next to each other (no mix or superimpose them) to trigger off a thread of steam which will last some minutes. The 25 ml bottles containing the two Vapour Effect components have a spout allowing easy application of this product.