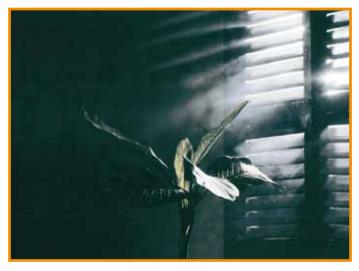

## **VAPOUR EFFECT** EFFETTO VAPORE

Spray into the air, Smoky produces haze or mist around light sources, giving beautiful three-dimensional effect when bright beams are visible against dark backgrounds. Large doses of Smoky give those foggy effect much sought and romantic, soft focus photography; a wonderful addition to fashion, advertising and still-life pictures.