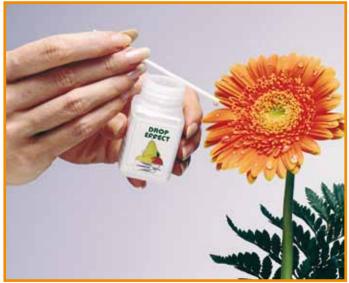

## **DROP EFFECT**

So many photographers would have wanted to apply fine drops of water to fruits, vegetables, bottles etc. The problem is that anything you can do with water dries rapidly under studio lighting! But no worries any longer. Condor drops never dry or evaporate, easily applicable with applicator wand supplied.

Packages Art. 01604 50 ml can