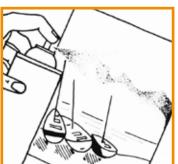

## **ECO PUFF-AIR** CLEANING AIR SPRAY

It immediately makes any kind of reflecting surface opaque, prevents reflects (spots) when taking pictures of: mirrors, glasses, metals, etc. It does not leave fatty traces and can be removed with a dry cloth.

Packages Art. 00300 400ml aerosol can

Removes instantaneously dust even from lesser accessible parts. Eco Puff-Air is a must for cleaning delicate objects such as lenses, objectives, computers, scanners and any kind of mechanism sensitive to dust. Eco Puff-Air contains no CFC and is ozone friendly.