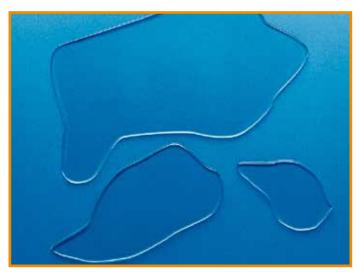

G**

When diluted in water, this liquid enables Ice Cube Effect, to float on the surface. The 120 ml package is enought for 2,5 liters of liquid.

Packages Art. 01608 120 ml can





This product produces a frosted white coating to objects, looking as if they had just been taken out of the freezer, an effect that in nature lasts only a few seconds, but which now can be easily reproduced and maintained for a long time by just spraying Frost Effect to such objects.

Packages Art. 01616 400 ml aerosol can





## **GRATED ICE EFFECT**

## **ICICLE EFFECT**





Packages
Art. 01603 granulated 50 ml can



A clear and shining icicle. Useful to reproduce a "polar" scene in your warm studio. Two sizes.

## Packages Art. 01631 1 piece size 8 cm Art. 01632 1 piece size 12 cm

## **PUDDLE EFFECT**



Puddle Effect is always ready for your shots and can reproduce poured water on every kind of surfaces. Three sizes.



Packages
Art. 01627 1 piece size 3x6 cm
Art. 01628 1 piece size 6x9 cm
Art. 01629 1 piece size 9x14 cm

## **DUST EFFECT**







In summer, an ice cold drink dripping with dew is the best you could wish for, but unfortunately, under the headlights of a photo studio, the effect of water droplets disappears immediately due to the heat. Dew Effect is a spray without propellant gas, which creates dew on any non-absorbent surface and keeps this effect for a long time.

Creating dust on objects takes a long time and ... the photographer does not have time to waste! Dust Effect plays faithfully the true dust and it's easy to spread on objects through the sieve provided. In mac