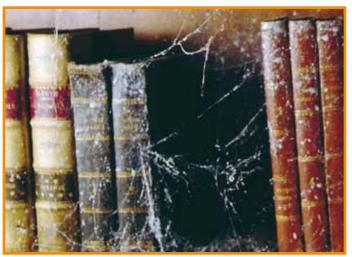

## **COBWEB EFFECT**

Create a winter wonderland scene which won't melt under lights. By dispensing gently through the sieve provided create the illusion of falling snow.

Packages Art. 01622 1000 ml Art. 01623 5000 ml

Who can't remember at least one film in which dusty cobwebs conveyed gloomier, more dramatic feeling to scenes of mystery and horror? Cobweb Effect lets you spray these dusty webs onto virtually any surface: walls, windows, bottles, books and almost anything else. Picture results so realistic that you can't distinguish from the real thing! Is suggested to use Eco Antispot (item 00300) before using Cobweb Effect.

Packages Art. 01605 300 ml aerosol can