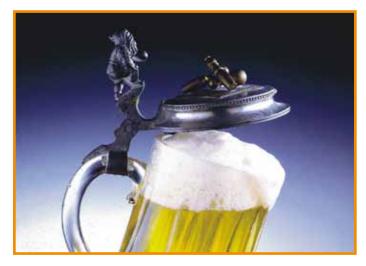

# (J)

Altro che dinosauri! I nostri effetti speciali sono sempre nuovi, ed offrono ai fotografi tante soluzioni pronte per l'uso: ghiaccio (piccolo, grande, galleggiante o pronto per il nuovo Titanic), gelato di tutti i gusti, schiuma di birra, ragnatele eccetera, per risultati sempre perfetti. Gli effetti speciali Condor Foto sono la marcia in più per le vostre fotografie di studio.

Forget dinosaurs! Our special effects are always new, and offer photographers many solutions ready to use: ice (small, large, float or ready for the new Titanic). Ice cream for all tastes, beer foam, cobwebs etc..to have always the best re-The Special sults. Effects Condor Foto are the additional speed to your photographic studio.