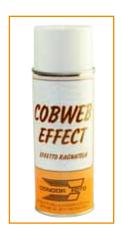

Who can't remember at least one film in which dusty cobwebs conveyed gloomier, more dramatic feeling to scenes of mystery and horror? Cobweb Effect lets you spray these dusty webs onto virtually any surface: walls, windows, bottles, books and almost anything else. Picture results so realistic that you can't distinguish from the real thing! Is suggested to use Eco Antispot (item 00300) before using Cobweb Effect.

Packages Art. 01605 300 ml aerosol can