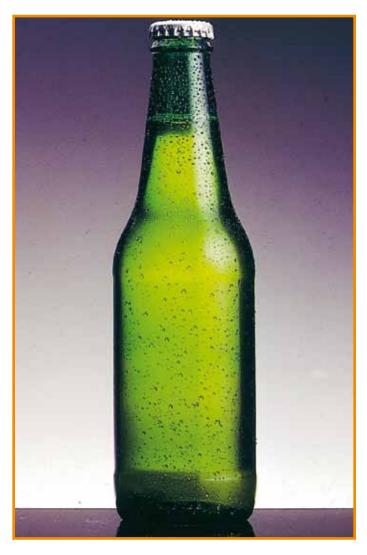

## **DUST EFFECT**

In summer, an ice cold drink dripping with dew is the best you could wish for, but unfortunately, under the headlights of a photo studio, the effect of water droplets disappears immediately due to the heat. Dew Effect is a spray without propellant gas, which creates dew on any non-absorbent surface and keeps this effect for a long time.

## **DROP EFFECT**

So many photographers would have wanted to apply fine drops of water to fruits, vegetables, bottles etc. The problem is that anything you can do with water dries rapidly under studio lighting! But no worries any longer. Condor drops never dry or evaporate, easily applicable with applicator wand supplied.