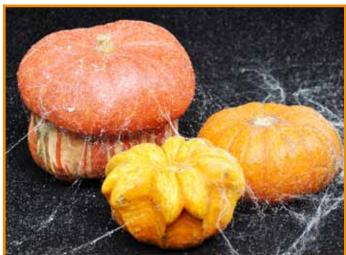

## **COBWEB EFFECT**

Create a winter wonderland scene which won't melt under lights. By dispensing gently through the sieve provided create the illusion of falling snow.

Packages Art. 01622 1000 ml Art. 01623 5000 ml

Who can't remember at least one film in which dusty cobwebs conveyed gloomier, more dramatic feeling to scenes of mystery and horror? Cobweb Effect lets you spray these dusty webs onto virtually any surface: walls, windows, bottles, books and almost anything else. Picture results so realistic that you can't distinguish from the real thing! Is suggested to use Eco Antispot (item 00300) before using Cobweb Effect.