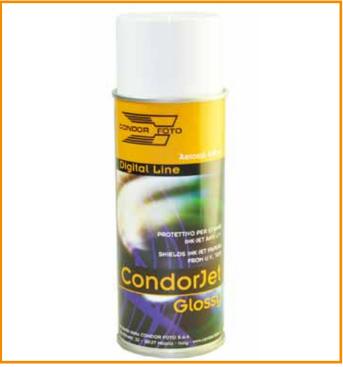

## **CONDOR JET GLOSSY** GLAZING ANTI UV

It makes ink-jet cards opaque avoid fine colors degeneration, is water repellent, allows any image printed on paper-

jet to stand the test of time.

It makes ink-jet cards glossy avoid fine colors degeneration, is water repellent, allows any image printed on paperjet to stand the test of time.

Packages Art. 00601 400 ml aerosol can