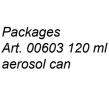

## **FLOATING**

When diluted in water, this liquid enables Ice Cube Effect, to float on the surface. The 120 ml package is enought for 2,5 liters of liquid.

Packages Art. 01608 120 ml can

This product produces a frosted white coating to objects, looking as if they had just been taken out of the freezer, an effect that in nature lasts only a few seconds, but which now can be easily reproduced and maintained for a long time by just spraying Frost Effect to such objects.