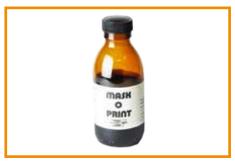

## **MASKOPRINT** RED UNACTINIC

To be used for masking negatives and Is meant for dilution of Maskoprint. b/w photographic prints. After reproduction the product may be easily removed by applying a little tape to the treated surface.