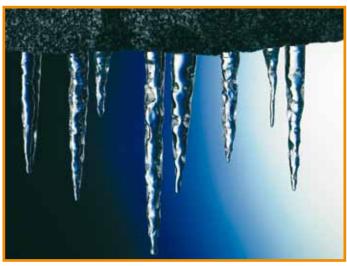

## **PUDDLE EFFECT**

Puddle Effect is always ready for your shots and can reproduce poured water on every kind of surfaces. Three sizes.

Packages
Art. 01627 1 piece size 3x6 cm
Art. 01628 1 piece size 6x9 cm
Art. 01629 1 piece size 9x14 cm